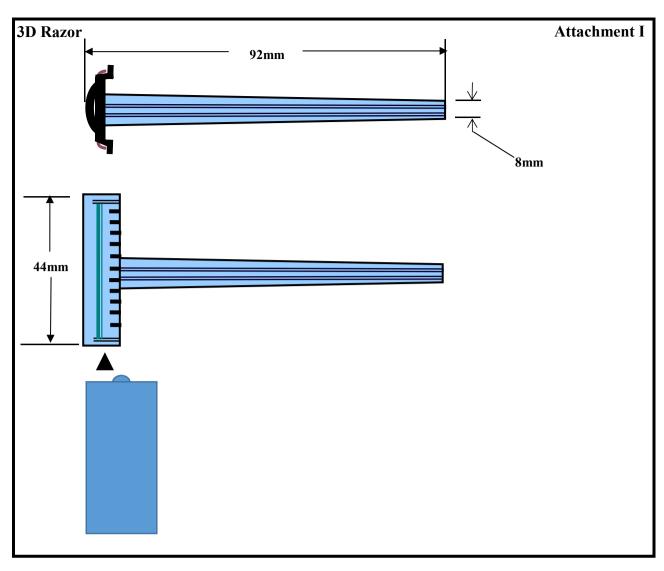

| QUALITY SPECIFICATION OF THE PRODUCT |                       |                    |             |  |  |
|--------------------------------------|-----------------------|--------------------|-------------|--|--|
| CHARACTERISTIC                       | TARGET VALUE          | QUALITY TOLERANCES | TEST METHOD |  |  |
| FINISHED SIZE                        | 92×44mm               | +/- 1mm            | Measuring   |  |  |
|                                      | Cover= 45×25mm        | +/- 1mm            | Measuring   |  |  |
|                                      | Blade wide=37mm       | +/- 1mm            | Measuring   |  |  |
| PRODUCTION WEIGHT                    | Total weight=7.50g/pc | +/- 5%             | Weighing    |  |  |